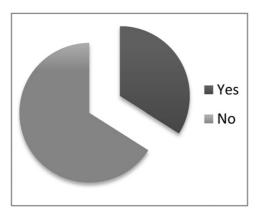

| YES | 20% |
|-----|-----|
| NO  | 80% |

Graphic 10. Have you looked for a job in the last two years?

| YES | 63% |
|-----|-----|
| NO  | 37% |

Graphic 11 Which kind of recruitment systems have you used?