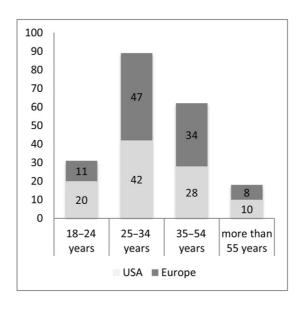

#### Graphic 1 How old are you?

| Age                | USA (%) | Europe (%) |
|--------------------|---------|------------|
| 18-24 years        | 20      | 11         |
| 25-34 years        | 42      | 47         |
| 35-54 years        | 28      | 34         |
| More than 55 years | 10      | 8          |