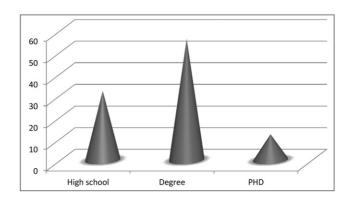

Graphic 2 What is your gender?

| □ M | 60% |
|-----|-----|
| □F  | 40% |

Graphic 3 What is the highest level of education you have completed?

| High school | 32% |
|-------------|-----|
| Degree      | 56% |
| PHD         | 12% |