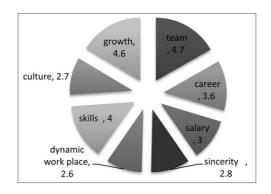

Graphic 28 Do you positively evaluate the presence of these values in each firm?

| Medium Value of All Answers |        |        |           |                       |        |         |
|-----------------------------|--------|--------|-----------|-----------------------|--------|---------|
| Team                        | Career | Salary | Sincerity | Dynamic Work<br>Place | Skills | Culture |
| 4.7                         | 3.6    | 3      | 2.8       | 2.6                   | 4      | 2.7     |