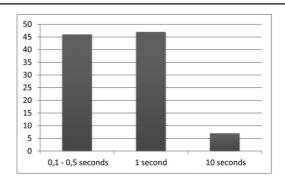

Graphic 21 How long does it take in seconds?

| Medium Value in % |     |
|-------------------|-----|
| 0.1-0.5 seconds   | 46% |
| 1 second          | 47% |
| 10 seconds        | 7%  |

Graphic 22 Have you found the information?