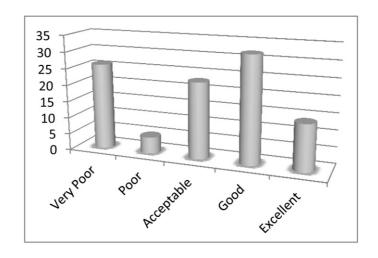

| YES | 74% |
|-----|-----|
| NO  | 26% |

Graphic 13 How much can they help you?

| Very Poor  | 26% |
|------------|-----|
| Poor       | 5%  |
| Acceptable | 23% |
| Good       | 32% |
| Excellent  | 14% |
|            |     |