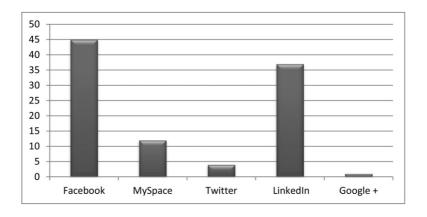

Graphic 4 What country are you citizen of?

| USA    | 54% |
|--------|-----|
| Europe | 46% |

Graphic 5 What are the social networks that you often use?

| Facebook | 45% |
|----------|-----|
| MySpace  | 12% |
| Twitter  | 4%  |
| LinkedIn | 37% |
| Google + | 1%  |
|          |     |