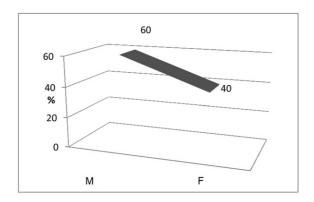

Graphic 2 What is your gender?

| □ M | 60% |
|-----|-----|
| □F  | 40% |

Graphic 3 What is the highest level of education you have completed?

| High school | 32% |
|-------------|-----|
| Degree      | 56% |
| PHD         | 12% |