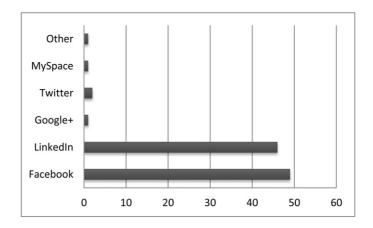

| Facebook | 49% |
|----------|-----|
| LinkedIn | 46% |
| Google + | 1%  |
| Twitter  | 2%  |
| MySpace  | 1%  |
| Other    | 1%  |

Graphic 17 Please, visit the following sites. Is their Home Page, simply?