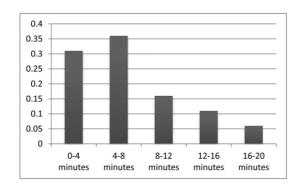

Graphic 23 How long does it take in minutes?

| Medium Value in %       |                         |                        |                       |                       |  |  |  |
|-------------------------|-------------------------|------------------------|-----------------------|-----------------------|--|--|--|
| 0–4 minutes             | 4–8 minutes             | 8–12 minutes           | 12–16 minutes         | 16–20 minutes         |  |  |  |
| 31%                     | 36%                     | 16%                    | 11%                   | 6%                    |  |  |  |
| Value 1 = 16–20 minutes | Value 2 = 12–14 minutes | Value 3 = 8–12 minutes | Value 4 = 4–8 minutes | Value 5 = 0-4 minutes |  |  |  |