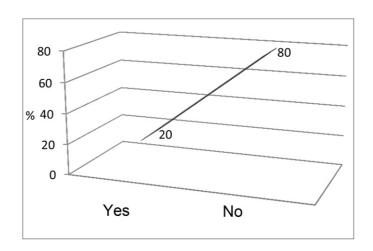

| YES | 20% |
|-----|-----|
| NO  | 80% |

Graphic 10. Have you looked for a job in the last two years?

| YES | 63% |
|-----|-----|
| NO  | 37% |

Graphic 11 Which kind of recruitment systems have you used?