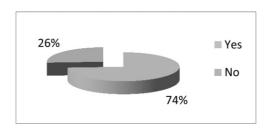

| YES | 74% |
|-----|-----|
| NO  | 26% |

Graphic 13 How much can they help you?

| Very Poor  | 26% |
|------------|-----|
| Poor       | 5%  |
| Acceptable | 23% |
| Good       | 32% |
| Excellent  | 14% |
|            |     |