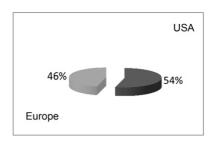

Graphic 4 What country are you citizen of?

| USA    | 54% |
|--------|-----|
| Europe | 46% |

Graphic 5 What are the social networks that you often use?

| Facebook | 45% |
|----------|-----|
| MySpace  | 12% |
| Twitter  | 4%  |
| LinkedIn | 37% |
| Google + | 1%  |
|          |     |