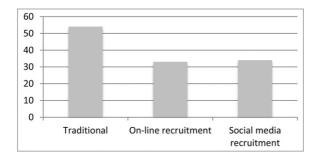

| Traditional              | 54% |
|--------------------------|-----|
| On-line recruitment      | 33% |
| Social media recruitment | 34% |

Graphic 12 Do you think that social media can offer you new job opportunities?