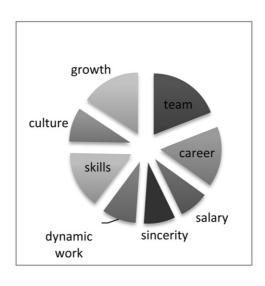

Graphic 28 Do you positively evaluate the presence of these values in each firm?

| Medium Value of All Answers |        |        |           |                       |        |         |
|-----------------------------|--------|--------|-----------|-----------------------|--------|---------|
| Team                        | Career | Salary | Sincerity | Dynamic Work<br>Place | Skills | Culture |
| 4.7                         | 3.6    | 3      | 2.8       | 2.6                   | 4      | 2.7     |