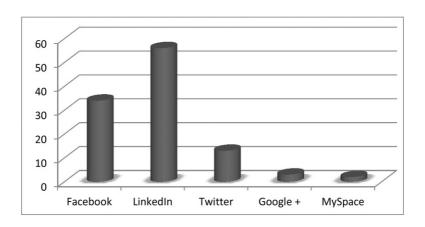

Graphic 8 What are the social networks that you have used?

| Facebook | 34% |
|----------|-----|
| LinkedIn | 56% |
| Twitter  | 13% |
| Google + | 3%  |
| MySpace  | 2%  |
|          |     |

Graphic 9 Have you ever thought to change your job?